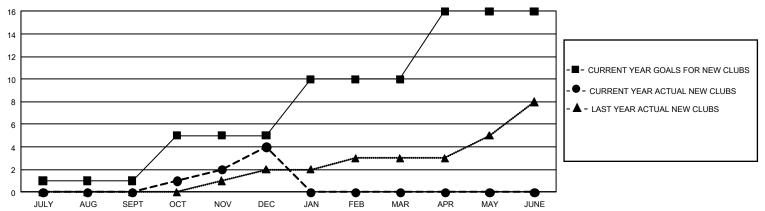

## GOALS AND ACTUAL NEW CLUBS CUMULATIVE

## GMT Constitutional Area 3, Group G

**GMT**: OPEN

REPORT DOES NOT INCLUDE CLUBS IN UNDISTRICTED AREAS.

| Clubs         |               |             |               | Members               |                        |                         |                                                    |  |
|---------------|---------------|-------------|---------------|-----------------------|------------------------|-------------------------|----------------------------------------------------|--|
|               | RESULTS FO    | R 2019-2020 |               | RESULTS FOR 2019-2020 |                        |                         |                                                    |  |
| QUARTER       | NEW CLUB GOAL | NEW CLUBS   | DROPPED CLUBS | QUARTER MEMB          | BER GROWTH NET<br>GOAL | MEMBER GROWTH<br>ACTUAL | DROPPED<br>MEMBERS ACTUAL<br>(including transfers) |  |
| JULY/AUG/SEPT | 3             | 0           | 13            | JULY/AUG/SEPT         | 909                    | 276                     | 434                                                |  |
| OCT/NOV/DEC   | 12            | 4           | 7             | OCT/NOV/DEC           | 1,152                  | 376                     | 590                                                |  |
| JAN/FEB/MAR   | 15            | 0           | 0             | JAN/FEB/MAR           | 1,194                  | 0                       | 0                                                  |  |
| APR/MAY/JUNE  | 18            | 0           | 0             | APR/MAY/JUNE          | 1,278                  | 0                       | 0                                                  |  |