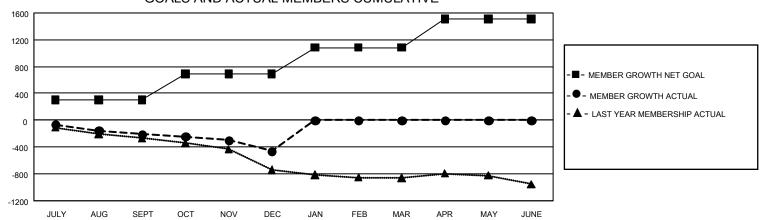

## GOALS AND ACTUAL MEMBERS CUMULATIVE

| DROPPED CLUBS: 20 |       | 171 CLUBS OF 528 ADDED 1 OR MORE | GENDER DISTRIBUTION             |                |       |
|-------------------|-------|----------------------------------|---------------------------------|----------------|-------|
|                   |       | NEW MEMBERS                      | MALE 6,821 (56.46               |                |       |
|                   |       |                                  | FEMALE                          | 5,260 (43.54%) |       |
| DROPPED MEMBERS   |       |                                  |                                 |                |       |
| DECEASED          | 66    | CLICK HERE FOR CUMULATIVE        | TOTAL FAMILY UNIT MEMBERS       |                | 4,873 |
| CLUB CANCELLED 68 |       | MEMBERSHIP DATA                  |                                 |                |       |
| OTHER             | 889   |                                  | FAMILY MEMBERS PAYING HALF DUES |                | 2,542 |
| TOTAL             | 1,023 |                                  |                                 |                |       |

## GMT Constitutional Area 3, Group G

**GMT**: OPEN

REPORT DOES NOT INCLUDE CLUBS IN UNDISTRICTED AREAS.

| Clubs         |               |             |               | Members               |                        |                         |                                                    |  |
|---------------|---------------|-------------|---------------|-----------------------|------------------------|-------------------------|----------------------------------------------------|--|
|               | RESULTS FO    | R 2019-2020 |               | RESULTS FOR 2019-2020 |                        |                         |                                                    |  |
| QUARTER       | NEW CLUB GOAL | NEW CLUBS   | DROPPED CLUBS | QUARTER MEMB          | BER GROWTH NET<br>GOAL | MEMBER GROWTH<br>ACTUAL | DROPPED<br>MEMBERS ACTUAL<br>(including transfers) |  |
| JULY/AUG/SEPT | 3             | 0           | 13            | JULY/AUG/SEPT         | 909                    | 276                     | 434                                                |  |
| OCT/NOV/DEC   | 12            | 4           | 7             | OCT/NOV/DEC           | 1,152                  | 376                     | 590                                                |  |
| JAN/FEB/MAR   | 15            | 0           | 0             | JAN/FEB/MAR           | 1,194                  | 0                       | 0                                                  |  |
| APR/MAY/JUNE  | 18            | 0           | 0             | APR/MAY/JUNE          | 1,278                  | 0                       | 0                                                  |  |